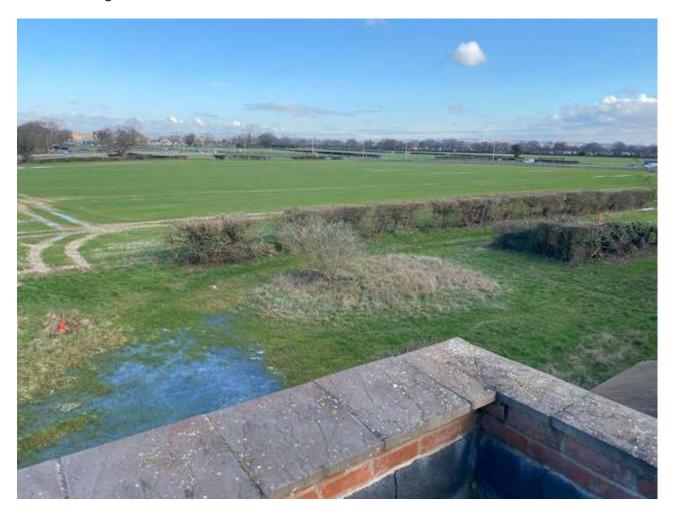

## Good morning Helen

As discussed please find photos showing outlook from my garden and roof terrace, it is proposed for several houses to adjoin my low level boundary fence for which we would have multiple windows looking straight into our garden and house. If the inspector is going to visit the site could I please request that he also walks the perimeter of my home to fully understand the impact of the loss of privacy that we would suffer.

Many thanks Andrew Thomas Hambrook Lodge