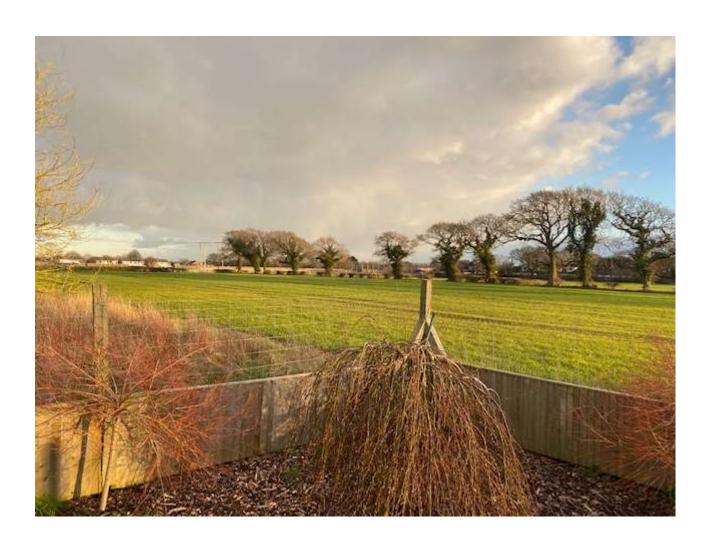

## Good morning Helen

As discussed please find photos showing outlook from my garden and roof terrace, it is proposed for several houses to adjoin my low level boundary fence for which we would have multiple windows looking straight into our garden and house. If the inspector is going to visit the site could I please request that he also walks the perimeter of my home to fully understand the impact of the loss of privacy that we would suffer.

Many thanks Andrew Thomas Hambrook Lodge